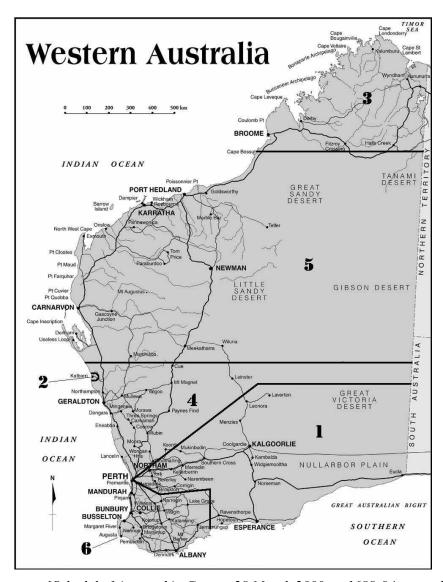

### **Brief Description**

Includes all towns south of the Mid West region's southern border, other than the Metropolitan area and the South West region. The western border abuts the eastern edge of the Metropolitan taxi area, then curves east above Narrogin towards Norseman, and then turns south to midway between Albany and Esperance (*see map*).

### **Brief description**

The town of Kalbarri and its immediate environs (see map).

Compare 01 Dec 2005 [01-g0-03] / 14 Jul 2006 [01-h0-05]

\$57.35/hour

### **Brief Description**

Includes all towns north of a line extending approximately west-east across the State, commencing immediately south of Broome, then south of Fitzroy Crossing, and Halls Creek through to the border with the Northern Territory (see map).

### **Brief Description**

Includes all towns (other than Kalbarri\*) south of the Pilbara region border to a line commencing at, and curving from, the outside edge of the Metropolitan taxi area extending approximately diagonally to just north of Leonora and Laverton and then due east to the South Australian border (see map).

### **Brief Description**

Includes all towns south of the Kimberley region border to a line extending east-west across the State, above Cue (see map).

### **Brief Description**

Comprises the south-west corner of the State immediately below the Metropolitan taxi area, bounded by the borders of the Metropolitan taxi area and the western border of the Goldfields region (see map).

### Map

Map showing the regions set out in this Schedule

[Schedule 1 inserted in Gazette 28 March 2000 pp.1688-94; amended in Gazette 20 June 2000 pp.3072-5; 21 November 2000 pp.6326-9; 24 December 2002 p. 6606; 24 Dec 2003 p. 5267-71; 21 Jan 2005 p. 271-4.]