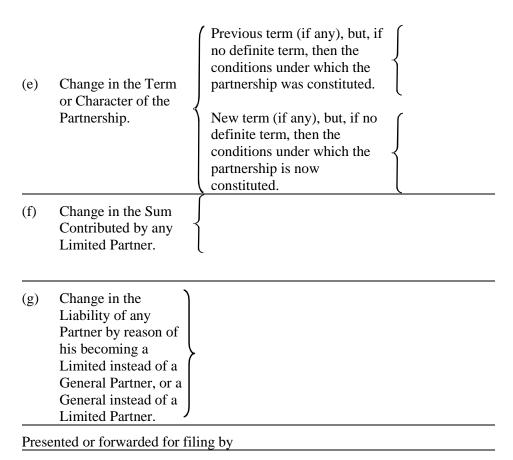

[Form L.P. 1 amended by Act No. 113 of 1965 s. 8(1); amended in Gazette 30 Dec 1983 p. 5024; 7 Jan 2011 p. 46.]

No. of Certificate.

Form No. L.P. 2.

| 110. | of Certificate.                                                         |                               | TOITH NO. L.I . 2                    |
|------|-------------------------------------------------------------------------|-------------------------------|--------------------------------------|
|      | LIMITED P.                                                              | ARTNERSHIPS ACT 1909          |                                      |
|      | Notice of Change in the Lin<br>Partnership                              | nited                         | A \$ fee stamp must be affixed here. |
|      | * Here insert                                                           | name of firm or partnership   |                                      |
| Act  | ice is hereby given, pursuant 1909, that the changes specifinership: —  |                               |                                      |
| (a)  | Change in the Firm Name.                                                | Previous name New name        |                                      |
|      | <b>→</b>                                                                |                               |                                      |
| (b)  | Change in the General Nature of the Business.                           | General nature of business    | ss as previously                     |
|      | 4                                                                       | General nature of busines on. | ss as now carried                    |
| (c)  | Change in the Principal place of Business.                              | Previous place of busines     | SS                                   |
|      | 1                                                                       | New place of business         |                                      |
| (d)  | Change in the Partners, or the Name of any Partner.                     |                               |                                      |
| NO   | ΓΕ — Changes brought about increase in the number partner, must be here | er of partners, or by change  | •                                    |

Compare 01 Jul 2015 [02-e0-02] / 29 Nov 2016 [02-f0-00] Published on www.legislation.wa.gov.au

Signature of firm

Date

NOTE — Each change must be entered in the proper division (a), (b), (c), (d), (e), (f) or (g), as the case may be.

Provision is made in this form for notifying all the changes required by the Act to be notified, but it will frequently happen that only one item of change such as change in the principal place of business, for instance, has to be notified. In any such case the word "Nil" should be inserted in the other divisions. The statement must be signed at the end by the firm, and delivered for registration within 7 days of the change or changes taking place.