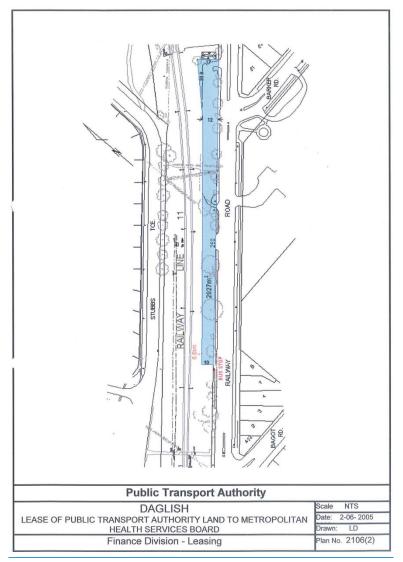

- (2) For the site that is King Edward Memorial Hospital for Women the land on Railway Road (between Bagot Road and Barker Road), Daglish, the subject of the "Memorandum of Understanding L2106 Daglish" dated 13 August 2015 between the Public Transport Authority of Western Australia and the Minister for Health.
- (3) For information purposes, the land described in subclause (2) is shown, shaded in blue on the plan in Schedule 1.
- (4) For the site that is Princess Margaret Hospital for Children the land in the basement of the building located at 70 Hay Street, Subiaco.

[Clause 3 amended in Gazette 6 Jun 2017 p. 2774-6.]

[cl. 3(3)]

[Heading inserted in Gazette 6 Jun 2017 p. 2776.]

[Schedule 1 inserted in Gazette 6 Jun 2017 p. 2776.]