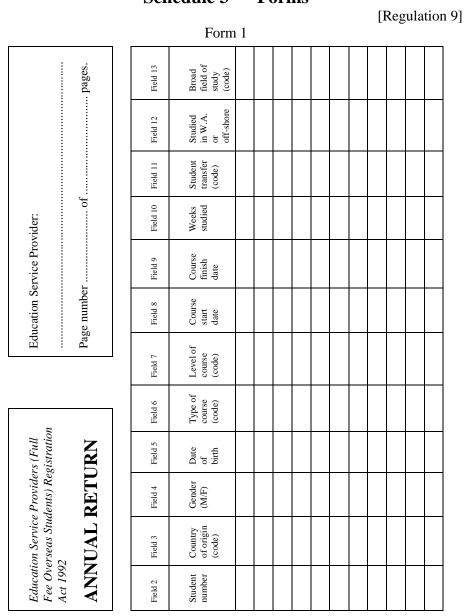

#### 9. Annual returns

- (1) Not later than 30 April each year a registered education service provider must give to the chief executive officer an annual return for the year ending on the previous 31 December.
- (2) An annual return
  - (a) must be in the form of Form 1 in Schedule 3 or in another form approved by the chief executive officer; and
  - (b) may be provided on computer disc or by another electronic or other method, if that is approved by the chief executive officer.

#### Form 1

page 8

Form 1

Schedule 3 — Forms

[Schedule 3 inserted in: Gazette 6 Sep 1996 p. 4409.]

Compare 01 Jul 2015 [02-c0-01] / 01 Jul 2017 [02-d0-02] Published on www.legislation.wa.gov.au