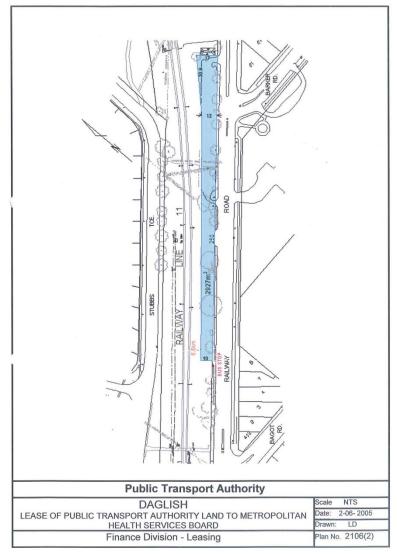

- (2) For the site that is King Edward Memorial Hospital for Women the land on Railway Road (between Bagot Road and Barker Road), Daglish, the subject of the "Memorandum of Understanding L2106 Daglish" dated 13 August 2015 between the Public Transport Authority of Western Australia and the Minister for Health.
- (3) For information purposes, the land described in subclause (2) is shown, shaded in blue on the plan in Schedule 1.
- (4) For the site that is Princess Margaret Hospital for Children the land in the basement of the building located at 70 Hay Street, Subiaco.

# Schedule 1 — Land subject of Memorandum of Understanding

[cl. 3(3)]

[Heading inserted in Gazette 6 Jun 2017 p. 2776.]

[Schedule 1 inserted in Gazette 6 Jun 2017 p. 2776.]