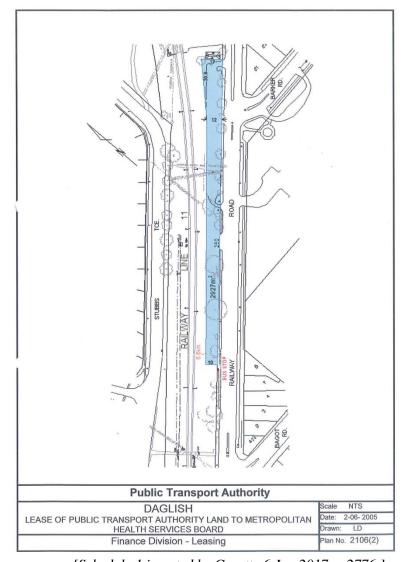

- (2) For the site that is King Edward Memorial Hospital for Women the land on Railway Road (between Bagot Road and Barker Road), Daglish, the subject of the "Memorandum of Understanding L2106 Daglish" dated 13 August 2015 between the Public Transport Authority of Western Australia and the Minister for Health.
- (3) For information purposes, the land described in subclause (2) is shown, shaded in blue on the plan in Schedule 1.
- [(4) deleted]

# Schedule 1 — Land subject of Memorandum of Understanding

[cl. 3(3)]

[Heading inserted by Gazette 6 Jun 2017 p. 2776.]

[Schedule 1 inserted by Gazette 6 Jun 2017 p. 2776.]