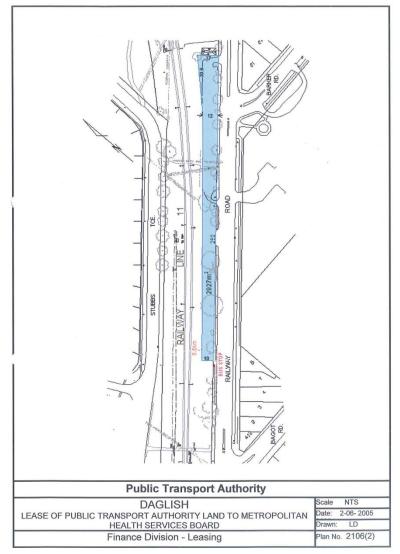

- (2) For the site that is King Edward Memorial Hospital for Women the land on Railway Road (between Bagot Road and Barker Road), Daglish, the subject of the "Memorandum of Understanding L2106 Daglish" dated 13 August 2015 between the Public Transport Authority of Western Australia and the Minister for Health.
- (3) For information purposes, the land described in subclause (2) is shown, shaded in blue on the plan in Schedule 1.

[Schedule 1 inserted by: Gazette 6 Jun 2017 p. 2776.]

| ealth Servic<br>chedule 1 | (Health Service Provider Land) Order 2016  Land subject of Memorandum of Understanding |  |  |  |  |
|---------------------------|----------------------------------------------------------------------------------------|--|--|--|--|
|                           |                                                                                        |  |  |  |  |
|                           |                                                                                        |  |  |  |  |
|                           |                                                                                        |  |  |  |  |
|                           |                                                                                        |  |  |  |  |
|                           |                                                                                        |  |  |  |  |
|                           |                                                                                        |  |  |  |  |
|                           |                                                                                        |  |  |  |  |
|                           |                                                                                        |  |  |  |  |
|                           |                                                                                        |  |  |  |  |
|                           |                                                                                        |  |  |  |  |
|                           |                                                                                        |  |  |  |  |
|                           |                                                                                        |  |  |  |  |
|                           |                                                                                        |  |  |  |  |