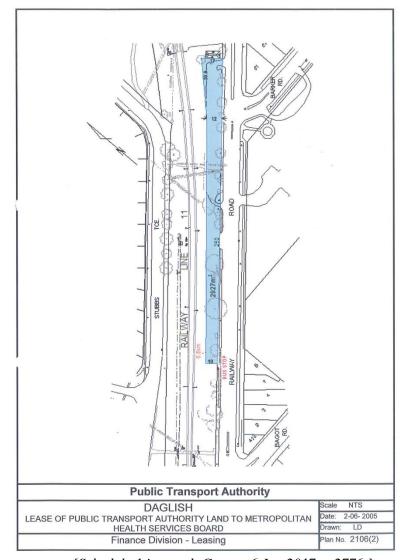

- (2) For the site that is King Edward Memorial Hospital for Women the land on Railway Road (between Bagot Road and Barker Road), Daglish, the subject of the "Memorandum of Understanding L2106 Daglish" dated 13 August 2015 between the Public Transport Authority of Western Australia and the Minister for Health.
- (3) For information purposes, the land described in subclause (2) is shown, shaded in blue on the plan in Schedule 1.
- [(4) deleted]