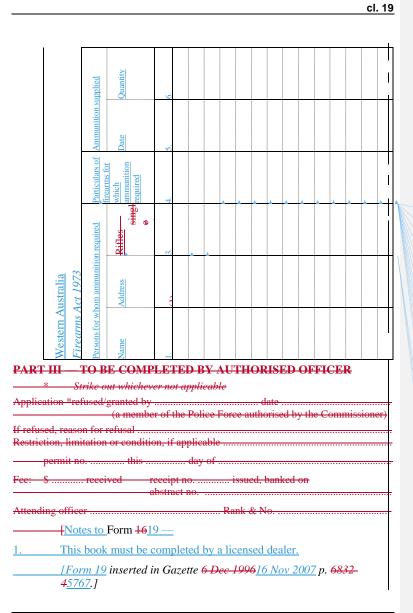

#### 17. Ammunition sales

- (1) For the purposes of section 30(3) of the *Firearms Act 1973*, the entry required shall be made in a permanent and legible manner in the record kept for the purpose.
- (2) The record kept for the purposes of this regulation shall be maintained in Form 2019 in an Ammunition Sales Book kept for the purpose, or in such other manner as the Commissioner may approve.
- (3) Where the ammunition is supplied
  - (a) in response to a mail order, the mail order shall be affixed in the Ammunition Sales Book opposite the relevant entry;
  - (b) in response to an order placed by another Licensed Dealer or Manufacturer, a copy of the invoice shall be affixed in the Ammunition Sales Book opposite the relevant entry; and
  - (c) in any other case, the person to whom the ammunition is supplied shall sign a statement in the Ammunition Sales Book acknowledging the truth of the details entered,

#### 18. Records of firearms dealings

- (1) For the purposes of section 31(2) of the *Firearms Act 1973*
  - (a) the holder of a Corporate Licence shall, in a permanent and legible manner, maintain a record in a form approved by the Commissioner showing particulars of the firearms and ammunition in the possession of each employee at any time, the name and abode of the employees in such possession, and, where the firearm is carried elsewhere than on the premises of the organisation, the purposes and places where the employee is authorised by the organisation to carry the firearm;
  - (b) the holder of a Repairer's Licence or Dealer's Licence shall, in a permanent and legible manner, maintain
    - a record of all firearms and major firearm parts brought into stock in Form <u>2120</u>; and
    - (ii) a record of all firearms and major firearm parts repaired and delivered, sold or let on hire in Form 2221,

# (1a) In subregulation (1) and Forms <u>2120</u> and <u>2221</u> — "major firearm part" means any slide, barrel, revolving chamber, frame, receiver, trigger assembly or magazine.

(2) A person who is the holder of a Corporate Licence is required to retain any record referred to in subregulation (1)(a) for 3 years after last making an entry in it except that, upon ceasing to be the holder of a Corporate Licence, the person is required to surrender to the Commissioner any such record in which the person has made an entry during the last 3 years.