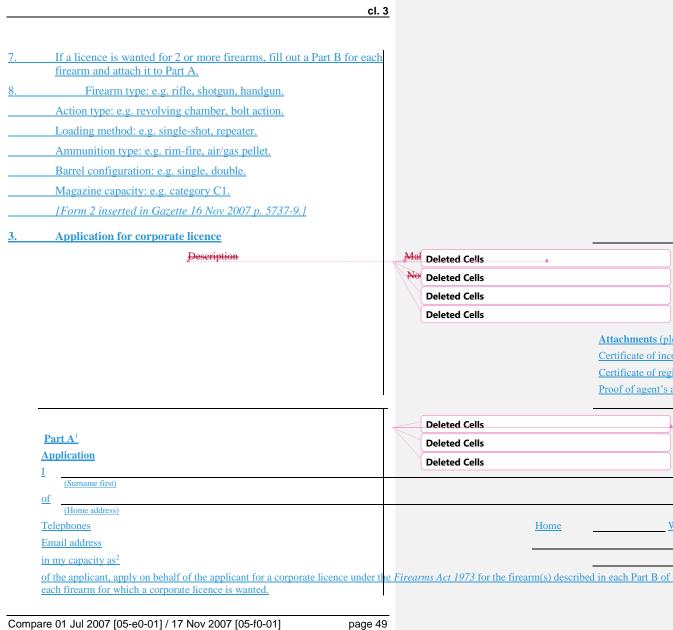

### 3. Forms

The forms prescribed for the purposes of the *Firearms Act 1973* and these regulations are set out in Schedule 1.

[Regulation 3 amended in Gazette 6 Dec 1996 p. 6795; <u>16 Nov 2007 p. 5726.</u>]

#### 4. Licences

| (1a) For <u>3A</u> . Applying for licence or permit                                                 |
|-----------------------------------------------------------------------------------------------------|
| (1) To apply for a licence or the purpose renewal of makinga licence under the Act, a person must — |
| (a) submit an application for the grant in the applicable form                                      |
| in Schedule 1 in accordance with regulation 7; and                                                  |
| (b) pay the fee for that licence or renewal; and                                                    |
| (c) if under regulation 7A(1b) or (1c) the person is to be                                          |
| taken to have applied for the issue of an Extract of                                                |
| Licence, pay the fee for the issue of that Extract of                                               |
| Licence.                                                                                            |