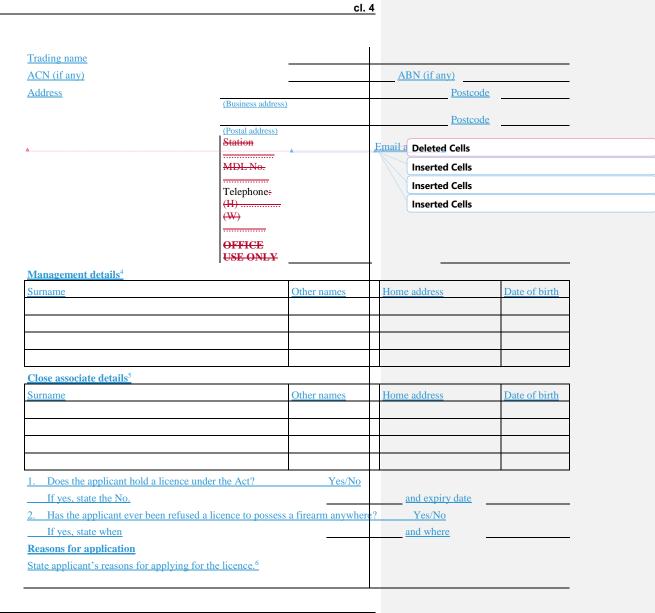

### 3. Forms

The forms prescribed for the purposes of the *Firearms Act 1973* and these regulations are set out in Schedule 1.

[Regulation 3 amended in Gazette 6 Dec 1996 p. 6795; <u>16 Nov 2007 p. 5726.</u>]