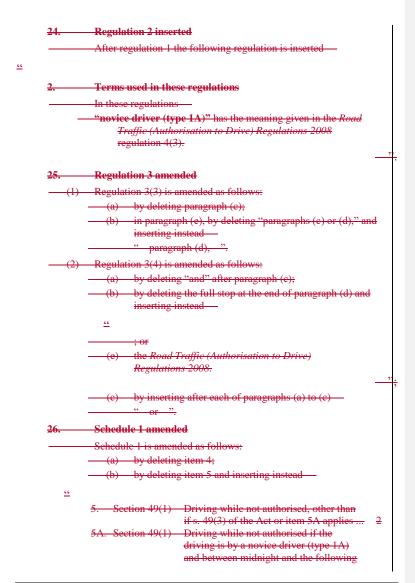

# Schedule 1 — Prescribed offences and modified penalties

[Reg. 3]

[Heading inserted in Gazette 23 Dec 2005 p. 6286.]

| Provis           | sion Creating Offence | Nature of Offence                                                                                                         | PU |
|------------------|-----------------------|---------------------------------------------------------------------------------------------------------------------------|----|
| Road             | Traffic Act 1974      |                                                                                                                           |    |
| 1.               | Section 24(1)         | Failure of licence holder to forthwith notify change of vehicle ownership                                                 | 2  |
| 2.               | Section 24(2d)        | Failure to apply for the transfer of a vehicle licence within 28 days after the issue of a notice under section 24(2a)(b) | 2  |
|                  |                       |                                                                                                                           |    |
| 3.               | Section 27(3)         | Failure to affix or keep affixed registration label                                                                       | 1  |
|                  |                       |                                                                                                                           | ı  |
| <i>[4.</i>       | <u>deleted]</u>       |                                                                                                                           |    |
| 4 <u>5</u> .     | Section-48A_49(1)     | Failure to produce on                                                                                                     |    |
|                  |                       | demand a cancelled or                                                                                                     |    |
|                  |                       | suspended licence, or a                                                                                                   |    |
|                  |                       | licence of which the holder                                                                                               | 2  |
|                  |                       | is                                                                                                                        |    |
|                  |                       | disqualified                                                                                                              |    |
|                  |                       | authorised, other than if                                                                                                 |    |
|                  |                       | s. 49(3) of the Act or item                                                                                               |    |
|                  |                       | 5A applies                                                                                                                |    |
| <del>5</del> 5A. | Section-49(1)         | Driving without                                                                                                           | 2  |
| <u>5571</u> .    | Section _15(1)        | appropriate, valid                                                                                                        | Γ  |
|                  |                       | licenceDriving while not                                                                                                  |    |
|                  |                       | authorised if the driving is                                                                                              | 4  |
|                  |                       | by a novice driver (type                                                                                                  |    |
|                  |                       | 1A) and between midnight                                                                                                  |    |
|                  |                       | and the following 5 a.m.,                                                                                                 |    |
|                  |                       | other than if s. 49(3) of the                                                                                             |    |
|                  |                       | Act applies                                                                                                               |    |
|                  |                       |                                                                                                                           |    |