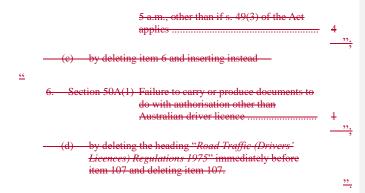

# Road Traffic (Infringements) Regulations 1975

Schedule 1 Prescribed offences and modified penalties

| interstate visitor to carry or produce driver's documents to do with authorisation other than Australian driver licence or its equivalent or permit.  7. Section 53(2)  Failure to produce a driver's licence within a reasonable time after demand, or at all  8. Section 62  Careless 2 driving                                                                                                                                                                                                                                                                                                                                                                                                                                                                                                                                                                                                                                                                                                                                                                                                                                                                                                                                                                                                                                                                                                                                                                                                                                                                                                                                                                                                                                                                                                                                                                                                                                                                                                                                                                                                                          | Provision Creating Offence                        | Nature of Offence                                                                                                                                    | PU |
|----------------------------------------------------------------------------------------------------------------------------------------------------------------------------------------------------------------------------------------------------------------------------------------------------------------------------------------------------------------------------------------------------------------------------------------------------------------------------------------------------------------------------------------------------------------------------------------------------------------------------------------------------------------------------------------------------------------------------------------------------------------------------------------------------------------------------------------------------------------------------------------------------------------------------------------------------------------------------------------------------------------------------------------------------------------------------------------------------------------------------------------------------------------------------------------------------------------------------------------------------------------------------------------------------------------------------------------------------------------------------------------------------------------------------------------------------------------------------------------------------------------------------------------------------------------------------------------------------------------------------------------------------------------------------------------------------------------------------------------------------------------------------------------------------------------------------------------------------------------------------------------------------------------------------------------------------------------------------------------------------------------------------------------------------------------------------------------------------------------------------|---------------------------------------------------|------------------------------------------------------------------------------------------------------------------------------------------------------|----|
| Failure to produce a driver's licence within a 1 reasonable time after demand, or at all  3. Section 62  Careless 2 driving                                                                                                                                                                                                                                                                                                                                                                                                                                                                                                                                                                                                                                                                                                                                                                                                                                                                                                                                                                                                                                                                                                                                                                                                                                                                                                                                                                                                                                                                                                                                                                                                                                                                                                                                                                                                                                                                                                                                                                                                | 6. Section_50A(1)                                 | interstate visitor to carry or produce driver's documents to do with authorisation other than Australian driver licence or its equivalent or permit. | 1  |
| driving                                                                                                                                                                                                                                                                                                                                                                                                                                                                                                                                                                                                                                                                                                                                                                                                                                                                                                                                                                                                                                                                                                                                                                                                                                                                                                                                                                                                                                                                                                                                                                                                                                                                                                                                                                                                                                                                                                                                                                                                                                                                                                                    | 7. Section 53(2)                                  | Failure to produce a driver's licence within a reasonable time after                                                                                 | 1  |
| drive a motor vehicle while having a blood alcohol content of or above 0.05 g of alcohol per 100 mL of blood  10. Section 86(2) Unlawfully parking on land not a road  11. Section 93 Failure to produce driver's licence in court  12. Heading and items 12-86 deleted]  13. Heading and items 87-106 deleted]  14. Regulation 13(1)[Heading and item 107]  15. Priving without "P" plate displayed when the holder of a driver's licence granted 2                                                                                                                                                                                                                                                                                                                                                                                                                                                                                                                                                                                                                                                                                                                                                                                                                                                                                                                                                                                                                                                                                                                                                                                                                                                                                                                                                                                                                                                                                                                                                                                                                                                                       | 8. Section 62                                     | driving                                                                                                                                              | 2  |
| not a road  Failure to produce driver's 1 licence in court  Heading and items 12-86 deleted]  Heading and items 87-106 deleted]  Road Traffic (Drivers' Licences) Regulations 1975  07. Regulation 13(1)[Heading and item 107]  deleted   Driving without "P" plate displayed when the holder of a driver's licence granted 2                                                                                                                                                                                                                                                                                                                                                                                                                                                                                                                                                                                                                                                                                                                                                                                                                                                                                                                                                                                                                                                                                                                                                                                                                                                                                                                                                                                                                                                                                                                                                                                                                                                                                                                                                                                              | 9. Section 64AA                                   | Driving or attempting to<br>drive a motor vehicle while<br>having a blood alcohol<br>content of or above 0.05 g<br>of alcohol per 100 mL of          | 2  |
| licence in court  [Heading and items 12-86 deleted]  [Heading and items 87-106 deleted]  [Road Traffic (Drivers' Licences) Regulations 1975  [107. Regulation 13(1)[Heading and item 107]  [Indeed to be a deleted]  [Indeed t | 10. Section 86(2)                                 | 7.1                                                                                                                                                  | 1  |
| Heading and items 87-106 deleted]  Road Traffic (Drivers' Licences) Regulations 1975  107. Regulation 13(1)[Heading and item 107]  deleted]  Driving without "P" plate displayed when the holder of a driver's licence granted 2                                                                                                                                                                                                                                                                                                                                                                                                                                                                                                                                                                                                                                                                                                                                                                                                                                                                                                                                                                                                                                                                                                                                                                                                                                                                                                                                                                                                                                                                                                                                                                                                                                                                                                                                                                                                                                                                                           | 11. Section 93                                    |                                                                                                                                                      | 1  |
| Road Traffic (Drivers' Licences) Regulations 1975  107. Regulation 13(1)[Heading and item 107]  [deleted] Driving without "P" plate  displayed when the holder  of a driver's licence granted  2                                                                                                                                                                                                                                                                                                                                                                                                                                                                                                                                                                                                                                                                                                                                                                                                                                                                                                                                                                                                                                                                                                                                                                                                                                                                                                                                                                                                                                                                                                                                                                                                                                                                                                                                                                                                                                                                                                                           | [Heading and items 12-86 deleted]                 |                                                                                                                                                      |    |
| 07. Regulation 13(1)[Heading and item 107]  Driving without "P" plate displayed when the holder of a driver's licence granted 2                                                                                                                                                                                                                                                                                                                                                                                                                                                                                                                                                                                                                                                                                                                                                                                                                                                                                                                                                                                                                                                                                                                                                                                                                                                                                                                                                                                                                                                                                                                                                                                                                                                                                                                                                                                                                                                                                                                                                                                            | [Heading and items 87-106 deleted]                |                                                                                                                                                      |    |
| deleted   displayed when the holder of a driver's licence granted 2                                                                                                                                                                                                                                                                                                                                                                                                                                                                                                                                                                                                                                                                                                                                                                                                                                                                                                                                                                                                                                                                                                                                                                                                                                                                                                                                                                                                                                                                                                                                                                                                                                                                                                                                                                                                                                                                                                                                                                                                                                                        | Road Traffic (Drivers' Licences) Regulations 1975 |                                                                                                                                                      |    |
| of a driver's licence granted 2                                                                                                                                                                                                                                                                                                                                                                                                                                                                                                                                                                                                                                                                                                                                                                                                                                                                                                                                                                                                                                                                                                                                                                                                                                                                                                                                                                                                                                                                                                                                                                                                                                                                                                                                                                                                                                                                                                                                                                                                                                                                                            | 107. Regulation 13(1)[Heading and item 107]       |                                                                                                                                                      |    |
|                                                                                                                                                                                                                                                                                                                                                                                                                                                                                                                                                                                                                                                                                                                                                                                                                                                                                                                                                                                                                                                                                                                                                                                                                                                                                                                                                                                                                                                                                                                                                                                                                                                                                                                                                                                                                                                                                                                                                                                                                                                                                                                            | <del>uccedy</del>                                 | of a driver's licence granted                                                                                                                        | 2  |