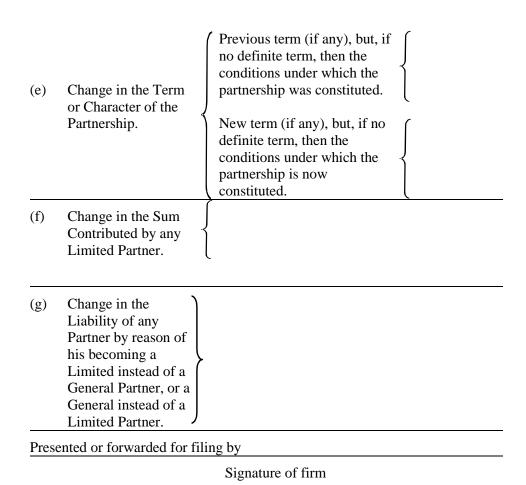

[Form L.P. 1 amended by Act No. 113 of 1965 s. 8(1); amended in Gazette 30 Dec 1983 p. 5024; 7 Jan 2011 p. 46.]

No of Certificate

Form No. L.P. 2.

| No. of Certificate.                                     | Politi No. L.F. 2                                                                                 |
|---------------------------------------------------------|---------------------------------------------------------------------------------------------------|
| LIMITED F                                               | PARTNERSHIPS ACT 1909                                                                             |
| Notice of Change in the Lip<br>Partnership              | A \$ fee stamp must be affixed here.                                                              |
| * Here insert                                           | name of firm or partnership.                                                                      |
| • • •                                                   | to Section 9 of the <i>Limited Partnerships</i> fied below have occurred in this limited          |
| (a) Change in the Firm Name.                            | Previous name New name                                                                            |
| (b) Change in the General Nature of the Business.       | General nature of business as previously carried on General nature of business as now carried on. |
| (c) Change in the Principal place of Business.          | Previous place of business  New place of business                                                 |
| (d) Change in the Partners, or the Name of any Partner. |                                                                                                   |
| ž ž                                                     | out by death, by transfer of interests, by per of partners, or by change of name of any           |

partner, must be here notified.

NOTE — Each change must be entered in the proper division (a), (b), (c), (d), (e), (f) or (g), as the case may be.

> Provision is made in this form for notifying all the changes required by the Act to be notified, but it will frequently happen that only one item of change such as change in the principal place of business, for instance, has to be notified. In any such case the word "Nil" should be inserted in the other divisions.

Date

Version 02-g0-00 Ceased on 01 Feb 2017 page 6

The statement must be signed at the end by the firm, and delivered for registration within 7 days of the change or changes taking place.

[Form L.P. 2 amended by Act No. 113 of 1965 s. 8(1); amended in Gazette 30 Dec 1983 p. 5024; 7 Jan 2011 p. 46.]