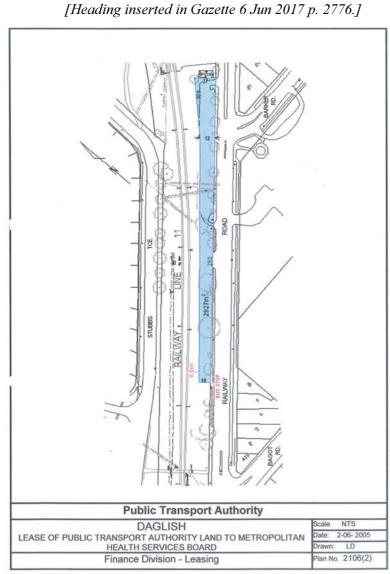

- (2) For the site that is King Edward Memorial Hospital for Women the land on Railway Road (between Bagot Road and Barker Road), Daglish, the subject of the "Memorandum of Understanding L2106 — Daglish" dated 13 August 2015 between the Public Transport Authority of Western Australia and the Minister for Health.
- (3) For information purposes, the land described in subclause (2) is shown, shaded in blue on the plan in Schedule 1.
- (4) For the site that is Princess Margaret Hospital for Children the land in the basement of the building located at 70 Hay Street, Subiaco.

# Schedule 1 — Land subject of Memorandum of Understanding

[cl. 3(3)]

[Schedule 1 inserted in Gazette 6 Jun 2017 p. 2776.]

page 14

Version 00-b0-03 / Published on www.legislation.wa.gov.au