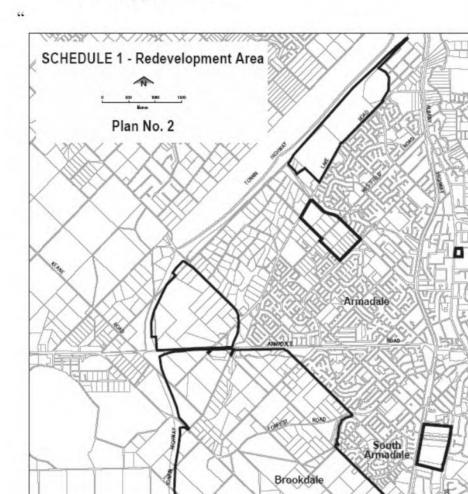

## 3. Schedule 1 amended (land subtracted)

Schedule 1 is amended, and land is subtracted from the redevelopment area, by deleting Plan No. 2 and inserting the following plan instead —

By Command of the Governor,