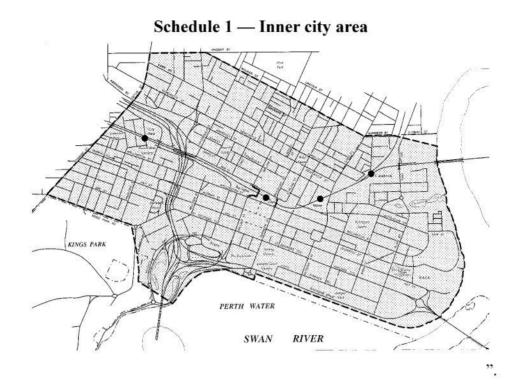

# 9. Inner city area prescribed for section 23AB of the Act

For the purposes of the definition of "inner city area" in section 23AB(1) of the Act, the portion of the State delineated and indicated by dots on the plan reproduced in Schedule 1 is the inner city area.

# 6. Schedule 1 inserted

After regulation 9 the following Schedule is inserted —

By Command of the deputy of the Governor,

M. C. WAUCHOPE, Clerk of the Executive Council.