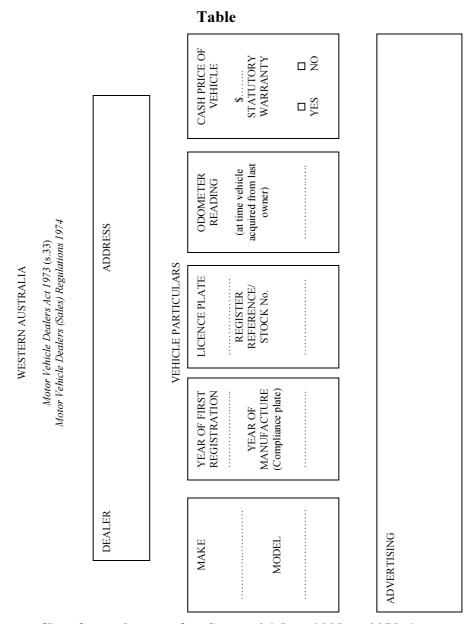

# Motor Vehicle Dealers Act 1973 (Section 33)

Motor Vehicle Dealers (Sales) Regulations 1974, Reg. 5

#### **VEHICLE PARTICULARS**

| YEAR OF MANUFACTURE (Compliance Plate)                                     | ODOMETER READING (at time vehicle acquired from last owner) | \$                 |  |
|----------------------------------------------------------------------------|-------------------------------------------------------------|--------------------|--|
|                                                                            |                                                             |                    |  |
| MAKE AND MODEL                                                             | V.I.N./CHASS                                                | SIS No             |  |
| ENGINE No                                                                  | LICENCE PLA                                                 | ATE No             |  |
| LICENCE/REGISTRATION YEAR OF FIRST REGISTRATION                            |                                                             |                    |  |
| EXPIRES ON                                                                 |                                                             |                    |  |
| (If vehicle not licensed under Road Traffic Act 1974, insert "Unlicensed") |                                                             |                    |  |
| DATE OF SALE OD                                                            | OOMETER READING AT TIME                                     | OF SALE kms/miles  |  |
| REGISTER REFERENCE / STO                                                   | OCK No DEALER — N                                           | AME & ADDRESS      |  |
|                                                                            |                                                             |                    |  |
|                                                                            |                                                             |                    |  |
| SIGNATURE OF DEALER, YA                                                    | ARD MANAGER SIGNA                                           | ATURE OF PURCHASER |  |

#### STATUTORY WARRANTY

A motor vehicle is covered by the terms of a statutory warranty under the *Motor Vehicle Dealers Act 1973* because the cash price (inc. GST) paid is \$4 000 or more and the vehicle is not more than 12 years old and has travelled not more than 180 000 km. The length of time the vehicle is covered under warranty is determined by the age of the vehicle and kilometres it has travelled at the time of sale. Where a vehicle is —