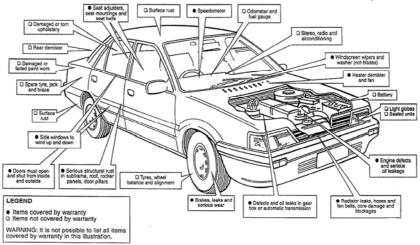

## THE USED CAR WARRANTY

Check to see which defects are covered and which are excluded from warranty

(reverse—for bikes)

#### HE USED BIKE WARRAN Check to see which items are covered (✔) and which are not (✗) by the warranty WARNING: It is not possible to list all items covered by warranty in this illustration X Odometer and fuel guage Damaged or torn upholstery X Damaged or faded x Light globes X Sealed units ✓ Electrica ✓ Radiator or cooling system leaks, hose faults core damage and blockages x Surface ✔ Front Engine defects and serious oil leakge ✓ Exhaust Battery ✓ Rear suspension Serious structural ✓ Defects and oil leaks in gear box Tyres, whee balance Drive shaft, chain, belts loose spokes serious wear