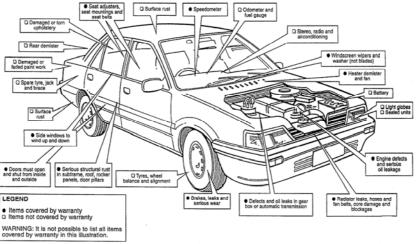

## THE USED CAR WARRANTY

Check to see which defects are covered and which are excluded from warranty

(reverse—for bikes)

#### HE USED BIKE WARRAN Check to see which items are covered (✔) and which are not (✗) by the warranty WARNING: It is not possible to list all items covered by warranty in this illustration X Odometer and fuel guage Damaged or torn upholstery X Damaged or faded x Light globes X Sealed units ✓ Electrica ✓ Radiator or cooling system leaks, hose faults core damage and blockages x Surface ✔ Front Engine defects and serious oil leakge ✓ Exhaust Battery ✓ Rear suspension Serious structural ✓ Defects and oil leaks in gear box Tyres, whee balance Drive shaft, chain, belts loose spokes serious wear