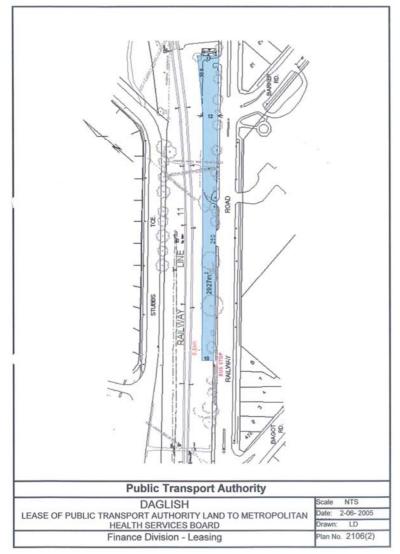

- (2) For the site that is King Edward Memorial Hospital for Women the land on Railway Road (between Bagot Road and Barker Road), Daglish, the subject of the "Memorandum of Understanding L2106 Daglish" dated 13 August 2015 between the Public Transport Authority of Western Australia and the Minister for Health.
- (3) For information purposes, the land described in subclause (2) is shown, shaded in blue on the plan in Schedule 1.
- [(4) deleted]

# Schedule 1 — Land subject of Memorandum of Understanding

[cl. 3(3)]

[Heading inserted in Gazette 6 Jun 2017 p. 2776.]

[Schedule 1 inserted in Gazette 6 Jun 2017 p. 2776.]