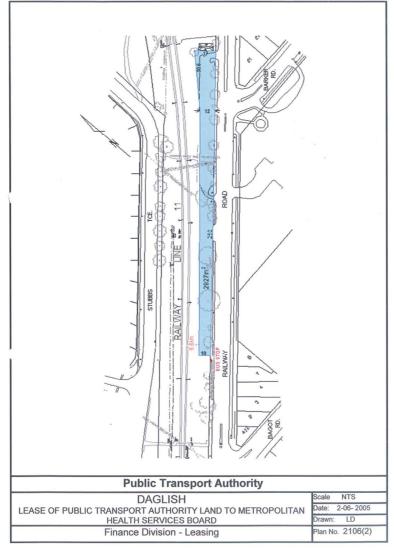

- (2) For the site that is King Edward Memorial Hospital for Women the land on Railway Road (between Bagot Road and Barker Road), Daglish, the subject of the "Memorandum of Understanding L2106 Daglish" dated 13 August 2015 between the Public Transport Authority of Western Australia and the Minister for Health.
- (3) For information purposes, the land described in subclause (2) is shown, shaded in blue on the plan in Schedule 1.

## Schedule 1 — Land subject of Memorandum of Understanding

[cl. 3(3)]

[Heading inserted by Gazette 6 Jun 2017 p. 2776.]

[Schedule 1 inserted by Gazette 6 Jun 2017 p. 2776.]

As at 01 Dec 2018 Version 00-e0-00 page 13