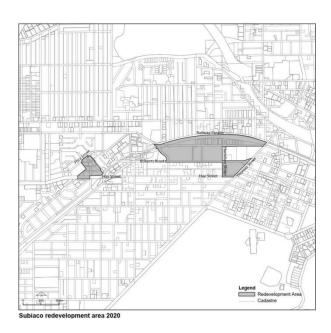

## 6. Regulation 13 amended

In regulation 13(1) in the definition of *relevant plan* delete ""Subiaco Redevelopment Area 2017"" and insert:

<sup>&</sup>quot;Armadale redevelopment area 2020"

<sup>&</sup>quot;Central Perth redevelopment area 2020"

<sup>&</sup>quot;Subiaco redevelopment area 2020"

# Schedule 4 — Subiaco redevelopment area

[r. 13(4)]

V. MOLAN, Clerk of the Executive Council.