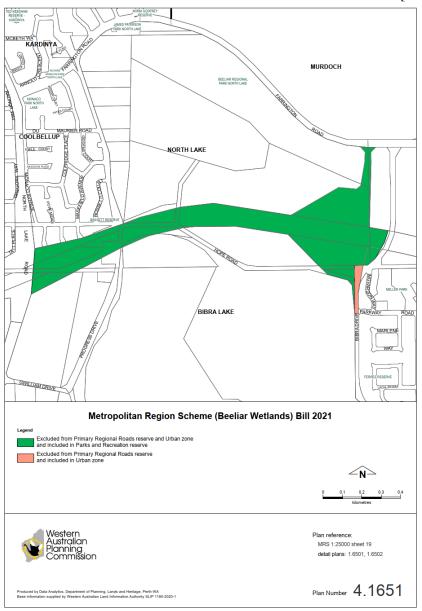

#### 3. Terms used

(1) In this Act —

*Metropolitan Region Scheme* has the meaning given in the Planning Act section 4(1);

**Plan** means Plan Number 4.1651 held at the office of the Western Australian Planning Commission (established by the Planning Act section 7(1));

*Planning Act* means the *Planning and Development Act* 2005.

(2) An indicative depiction of the Plan is in Schedule 1.

#### 4. Metropolitan Region Scheme amended

- (1) The Metropolitan Region Scheme is amended by reserving the land shaded dark green on the Plan as "Parks and Recreation".
- (2) The Metropolitan Region Scheme is amended by zoning the land shaded red brown on the Plan as "Urban".

## Schedule 1 — Plan (indicative only)

[s. 3(2)]