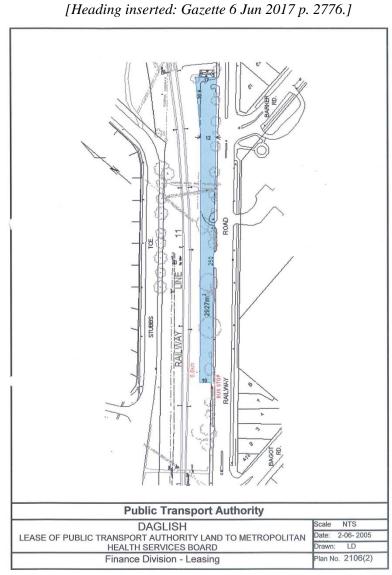

- (2) For the site that is King Edward Memorial Hospital for Women the land on Railway Road (between Bagot Road and Barker Road), Daglish, the subject of the "Memorandum of Understanding L2106 — Daglish" dated 13 August 2015 between the Public Transport Authority of Western Australia and the Minister for Health.
- (3) For information purposes, the land described in subclause (2) is shown, shaded in blue on the plan in Schedule 1.
- [(4) deleted]

[Clause 3 amended: Gazette 6 Jun 2017 p. 2774-6; 12 Jun 2018 p. 1893-4; 14 Sep 2018 p. 3313; 30 Nov 2018 p. 4595; 15 Jan 2019 p. 58; SL 2021/23 cl. 4; Gazette 30 Jun 2023 p. 2213-20.]

As at 02 Jul 2023 [PCO 00-h0-02] Official Version Published on www.legislation.wa.gov.au page 13

## Schedule 1 — Land subject of Memorandum of Understanding

[cl. 3(3)]

[Schedule 1 inserted: Gazette 6 Jun 2017 p. 2776.]

page 14 Official Version As at 02 Jul 2023 Published on www.legislation.wa.gov.au [PCO 00-h0-02]