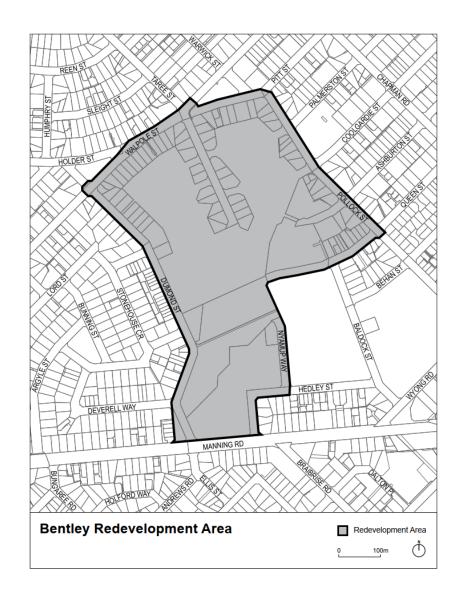

### **10A.** Bentley redevelopment area

(1) In this regulation —

SL 2024/59

Official Version Published 01 May 2024 on www.legislation.wa.gov.au page 1

| r | 5 |
|---|---|
|   |   |

*relevant plan* means the plan entitled "Bentley Redevelopment Area" held at the office of the Authority, that plan being certified by the Minister as the plan prepared for the purpose of defining the Bentley redevelopment area.

- (2) All of the land in the area outlined in bold on the relevant plan is declared to be a redevelopment area.
- (3) The name of the redevelopment area is the Bentley redevelopment area.
- (4) For guidance, a plan depicting the Bentley redevelopment area is set out in Schedule 1A.

### Schedule 1A — Bentley redevelopment area

[r. 10A(4)]

page 2

Official Version Published 01 May 2024 on www.legislation.wa.gov.au SL 2024/59